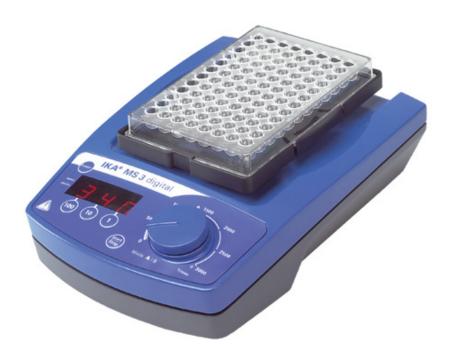

## MS 3 digital

Compact, universal small shaker suitable for shaking tasks with all small vessels and microtiter plates

- Wide range of attachments
- Attachment detection
- Timer with countdown function
- Continuous or touch operation (with standard attachment)
- Two operating modes:
- Mode A (safe mode with attachment detection)

the maximum speed of 3.000 rpm is only reached with the standard attachment in

touch mode. When using other attachments the speed is limited to 1.300 rpm. Mode B (without attachment detection)

A speed of 3,000 rpm is possible with all attachments, depending on the application (see accessory list in the manual).

- Stable in all speed ranges
- Sturdy zinc die cast casing

Accessories: MS 3.1 Standard attachment, MS 3.4 Microtiter attachment, MS 3.3 Universal attachment, MS 3.5 PCR plate attachment, MS 1.21 One-hand insert, MS 1.34 Test tube insert, MS 1.31 Test tube insert, MS 1.32 Test tube insert, MS 1.33 Test tube insert