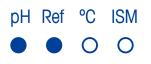

## **LE427 IP67**

For semi-solid and solid samples as meat, fruits, cheese and soil

| Sensor type                       | combined pH electrode |
|-----------------------------------|-----------------------|
| Order number                      | 30259840              |
| Specifications                    |                       |
| pH range                          | 111                   |
| zero point (pH)                   | 7.00 ± 0.25           |
| temperature range                 | 050 °C                |
| temperature probe                 | -                     |
| shaft material                    | glass                 |
| membrane glass                    | LoT                   |
| membrane resistance               | < 250MΩ               |
| reference system                  | Ag / AgCl             |
| reference diaphragm               | ceramic               |
| reference electrolyte             | gel                   |
| bridge electrolyte                | -                     |
| electrode head                    | -                     |
| cable length                      | 2.0 m                 |
| connector                         | BNC                   |
| cell constant (cm <sup>-1</sup> ) | -                     |
| cell type                         | -                     |
| indicating metal                  | -                     |
| Storage                           |                       |
| 3M KCI (51350072)                 |                       |