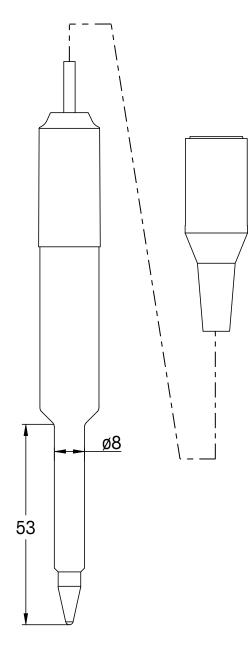

## **LE427 IP67**

For semi-solid and solid samples as meat, fruits, cheese and soil

| Sensor type                       | combined pH electrode |
|-----------------------------------|-----------------------|
| Order number                      | 30259840              |
| Specifications                    |                       |
| pH range                          | 111                   |
| zero point (pH)                   | 7.00 ± 0.25           |
| temperature range                 | 050 °C                |
| temperature probe                 | -                     |
| shaft material                    | glass                 |
| membrane glass                    | LoT                   |
| membrane resistance               | < 250MΩ               |
| reference system                  | Ag / AgCl             |
| reference diaphragm               | ceramic               |
| reference electrolyte             | gel                   |
| bridge electrolyte                | -                     |
| electrode head                    | -                     |
| cable length                      | 2.0 m                 |
| connector                         | BNC                   |
| cell constant (cm <sup>-1</sup> ) | -                     |
| cell type                         | -                     |
| indicating metal                  | -                     |
| Storage                           |                       |
| 3M KCI (51350072)                 |                       |