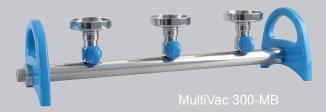

## MultiVac 300-MB | MultiVac 600-MB

### SPIN-LOCK CONNECTIONS

adjustable vent valve

quick-fit hose barb

| Model                      | MultiVac 300-MB       | MultiVac 600-MB       |
|----------------------------|-----------------------|-----------------------|
| Number of branches         | 3                     | 6                     |
| Filter diameter            | 47mm / 50mm           | 47mm / 50mm           |
| Funnel capacity (possible) | 100ml / 300ml / 500ml | 100ml / 300ml / 500ml |
| Effective filtration area  | 9.6cm <sup>2</sup>    | 9.6cm <sup>2</sup>    |
| Port thread                | 5/16 inch (8mm)       | 5/16 inch (8mm)       |
| Dimensions (LxWxH)         | 48 x 13 x 11 cm       | 85 x 13 x 11 cm       |
| Parts                      | Material              | Material              |
| Body                       | Stainless steel SS316 | Stainless steel SS316 |
| Connector                  | Stainless steel SS316 | Stainless steel SS316 |
| Filter funnel              | Stainless steel SS316 | Stainless steel SS316 |
| Funnel support base        | Stainless steel SS316 | Stainless steel SS316 |
| Control valve & handle     | Anodized aluminium    | Anodized aluminium    |
| Order number               | 00829 180300-02       | 00829 180600-02       |