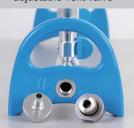

#### **Features:**

- MultiVac MB is made of anodized aluminium and stainless steel
- compatible with different sizes of funnels
- each branch permits individual control
- adjustable vent valve design helps to drain residual liquid off the tube
- innovative vent valve design prevents from water hammer phenomenon
- quick-fit hose barb can be connected to both sides

### SPIN-LOCK CONNECTIONS

adjustable vent valve

quick-fit hose barb

| Model                      | MultiVac 300-MB       | MultiVac 600-MB       |
|----------------------------|-----------------------|-----------------------|
| Number of branches         | 3                     | 6                     |
| Filter diameter            | 47mm / 50mm           | 47mm / 50mm           |
| Funnel capacity (possible) | 100ml / 300ml / 500ml | 100ml / 300ml / 500ml |
| Effective filtration area  | 9.6cm <sup>2</sup>    | 9.6cm <sup>2</sup>    |
| Port thread                | 5/16 inch (8mm)       | 5/16 inch (8mm)       |
| Dimensions (LxWxH)         | 48 x 13 x 11 cm       | 85 x 13 x 11 cm       |
| Parts                      | Material              | Material              |
| Body                       | Stainless steel SS316 | Stainless steel SS316 |
| Connector                  | Stainless steel SS316 | Stainless steel SS316 |
| Filter funnel              | Stainless steel SS316 | Stainless steel SS316 |
| Funnel support base        | Stainless steel SS316 | Stainless steel SS316 |
| Control valve & handle     | Anodized aluminium    | Anodized aluminium    |
| Order number               | 00829 180300-02       | 00829 180600-02       |