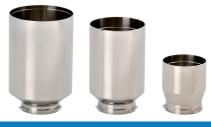

Suitable funnels:

| Model | Filter Ø | Connection | Material        | Order number    |
|-------|----------|------------|-----------------|-----------------|
| 100ml | 47mm     | spin-lock  | stainless steel | 00829 167103-61 |
| 300ml | 47mm     | spin-lock  | stainless steel | 00829 167103-63 |
| 500ml | 47mm     | spin-lock  | stainless steel | 00829 167103-65 |