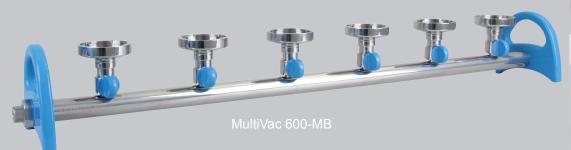

## MultiVac 300-MB | MultiVac 600-MB

### SPIN-LOCK CONNECTIONS

adjustable vent valve

quick-fit hose barb

| Model                      | MultiVac 300-MB       | MultiVac 600-MB       |
|----------------------------|-----------------------|-----------------------|
| Number of branches         | 3                     | 6                     |
| Filter diameter            | 47mm / 50mm           | 47mm / 50mm           |
| Funnel capacity (possible) | 100ml / 300ml / 500ml | 100ml / 300ml / 500ml |
| Effective filtration area  | 9.6cm <sup>2</sup>    | 9.6cm <sup>2</sup>    |
| Port thread                | 5/16 inch (8mm)       | 5/16 inch (8mm)       |
| Dimensions (LxWxH)         | 48 x 13 x 11 cm       | 85 x 13 x 11 cm       |
| Parts                      | Material              | Material              |
| Body                       | Stainless steel SS316 | Stainless steel SS316 |
| Connector                  | Stainless steel SS316 | Stainless steel SS316 |
| Filter funnel              | Stainless steel SS316 | Stainless steel SS316 |
| Funnel support base        | Stainless steel SS316 | Stainless steel SS316 |
| Control valve & handle     | Anodized aluminium    | Anodized aluminium    |
| Order number               | 00829 180300-02       | 00829 180600-02       |