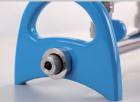

#### **Features:**

- MultiVac MB is made of anodized aluminium and stainless steel
- compatible with different sizes of funnels
- each branch permits individual control
- adjustable vent valve design helps to drain residual liquid off the tube
- innovative vent valve design prevents from water hammer phenomenon
- quick-fit hose barb can be connected to both sides

### SPIN-LOCK CONNECTIONS

adjustable vent valve

quick-fit hose barb

| Model                      | MultiVac 300-MB       | MultiVac 600-MB       |
|----------------------------|-----------------------|-----------------------|
| Number of branches         | 3                     | 6                     |
| Filter diameter            | 47mm / 50mm           | 47mm / 50mm           |
| Funnel capacity (possible) | 100ml / 300ml / 500ml | 100ml / 300ml / 500ml |
| Effective filtration area  | 9.6cm <sup>2</sup>    | 9.6cm <sup>2</sup>    |
| Port thread                | 5/16 inch (8mm)       | 5/16 inch (8mm)       |
| Dimensions (LxWxH)         | 48 x 13 x 11 cm       | 85 x 13 x 11 cm       |
| Parts                      | Material              | Material              |
| Body                       | Stainless steel SS316 | Stainless steel SS316 |
| Connector                  | Stainless steel SS316 | Stainless steel SS316 |
| Filter funnel              | Stainless steel SS316 | Stainless steel SS316 |
| Funnel support base        | Stainless steel SS316 | Stainless steel SS316 |
| Control valve & handle     | Anodized aluminium    | Anodized aluminium    |
| Order number               | 00829 180300-02       | 00829 180600-02       |