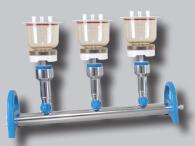

#### Suitable filter holder:

| Model | Filter<br>Ø | Connection          | Material           | Page |
|-------|-------------|---------------------|--------------------|------|
| VF5   | 25mm        | stopper & clamp     | glass              | 156  |
| VF8   | 25mm        | stopper & clamp     | glass              | 156  |
| VF7   | 47mm        | stopper & clamp     | glass              | 157  |
| VF6   | 47mm        | stopper & clamp     | glass              | 157  |
| VF2   | 47mm        | stopper & spin-lock | stainless<br>steel | 159  |

| Model | Filter Ø | Connection          | Material        | Page |
|-------|----------|---------------------|-----------------|------|
| VF11  | 47mm     | stopper & spin-lock | stainless steel | 159  |
| LF32  | 47mm     | stopper & spin-lock | stainless steel | 161  |
| LF33  | 47mm     | stopper & spin-lock | stainless steel | 161  |
| LF3/5 | 47mm     | stopper & spin-lock | PES             | 162  |
| MF3/5 | 47mm     | stopper & magnet    | PES             | 163  |

Suitable filter holder:

| Model | Filter Ø | Connection          | Material           | Page |
|-------|----------|---------------------|--------------------|------|
| VF5   | 25mm     | stopper             | glass              | 156  |
| VF8   | 25mm     | stopper             | glass              | 156  |
| VF7   | 47mm     | stopper             | glass              | 157  |
| VF6   | 47mm     | stopper             | glass              | 157  |
| VF2   | 47mm     | stopper & spin-lock | stainless<br>steel | 159  |

| Filter Ø | Connection                   | Material                                                                                | Page                                                                                                                                                                                                         |
|----------|------------------------------|-----------------------------------------------------------------------------------------|--------------------------------------------------------------------------------------------------------------------------------------------------------------------------------------------------------------|
| 47mm     | stopper & spin-lock          | stainless steel                                                                         | 159                                                                                                                                                                                                          |
| 47mm     | stopper & spin-lock          | stainless steel                                                                         | 161                                                                                                                                                                                                          |
| 47mm     | stopper & spin-lock          | stainless steel                                                                         | 161                                                                                                                                                                                                          |
| 47mm     | stopper                      | PES                                                                                     | 162                                                                                                                                                                                                          |
| 47mm     | stopper                      | PES                                                                                     | 163                                                                                                                                                                                                          |
|          | 47mm<br>47mm<br>47mm<br>47mm | 47mm stopper & spin-lock 47mm stopper & spin-lock 47mm stopper & spin-lock 47mm stopper | 47mm stopper & spin-lock stainless steel PES |