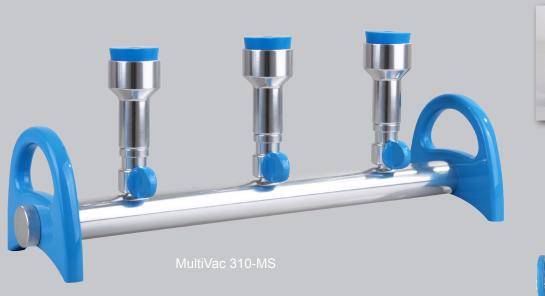

# MultiVac 310-MS

## Features:

- MultiVac 310-MS is made of anodized aluminium
- includes 3x silicone stopper No. 8 to fit various types of filter holder
- each branch permits individual control
- quick-fit hose barb can be connected to both sides

Example use

| Model              | MultiVac 310-MS    |
|--------------------|--------------------|
| Number of branches | 3                  |
| Port thread        | 5/16 inch (8mm)    |
| Dimensions (LxWxH) | 47 x 13 x 16 cm    |
| Parts              |                    |
| Body               | Anodized aluminium |
| Control valve      | Anodized aluminium |
| Handle             | Anodized aluminium |
| Hose barb          | Anodized aluminium |
|                    |                    |
| Order number       | 00829 180310-01    |