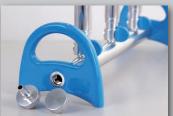

### Features:

- MultiVac MS is made of anodized aluminium and stainless steel
- includes silicone stopper No. 8 to fit various types of filter holder
- each branch permits individual control
- adjustable vent valve design helps to drain residual liquid off the tube
- innovative vent valve design prevents from water hammer phenomenon
- quick-fit hose barb can be connected to both sides