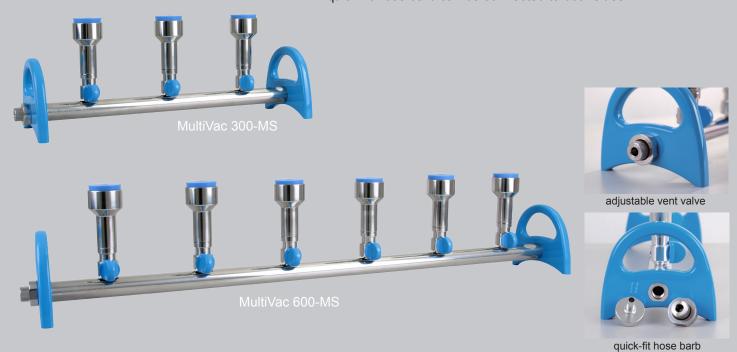

# MultiVac 300-MS | MultiVac 600-MS

### Features:

- MultiVac MS is made of anodized aluminium and stainless steel
- includes silicone stopper No. 8 to fit various types of filter holder
- each branch permits individual control
- adjustable vent valve design helps to drain residual liquid off the tube
- innovative vent valve design prevents from water hammer phenomenon
- quick-fit hose barb can be connected to both sides

| Model                      | MultiVac 300-MS                       | MultiVac 600-MS       |
|----------------------------|---------------------------------------|-----------------------|
| Number of branches         | 3                                     | 6                     |
| Filter diameter            | 47mm / 50mm                           | 47mm / 50mm           |
| Funnel capacity (possible) | 100ml / 300ml / 500ml                 | 100ml / 300ml / 500ml |
| Effective filtration area  | 9.6cm <sup>2</sup>                    | 9.6cm <sup>2</sup>    |
| Port thread                | 5/16 inch (8mm)                       | 5/16 inch (8mm)       |
| Dimensions (LxWxH)         | 48 x 13 x 11 cm                       | 85 x 13 x 11 cm       |
| Parts                      | Material                              | Material              |
| Body                       | Stainless steel SS316                 | Stainless steel SS316 |
| Connector                  | Stainless steel SS316                 | Stainless steel SS316 |
| Filter funnel              | Stainless steel SS316                 | Stainless steel SS316 |
| Funnel support base        | Stainless steel SS316                 | Stainless steel SS316 |
| Control valve & handle     | Anodized aluminium Anodized aluminium |                       |
| Order number               | 00829 180300-01                       | 00829 180600-01       |