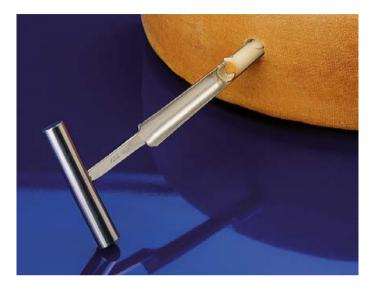

## QualiRod conical

Conical hand-drill, conically shaped, with sharp cutting edges and a solid handle. Ideal for cutting out samples for quality control from soft, paste-like substances (cheese, butter, clay, soap, wax, etc.).