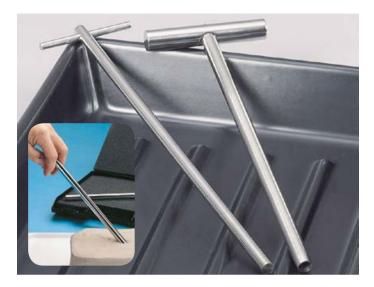

## QualiRod cylindrical

Cylindrical hollow drill with a sharp cutting edge, can easily be driven into paste-like and semi-solid substances. The samples cut out are subsequently removed with the appropriate push-rod ejector. Total length 260 mm. Inner  $\emptyset$  8 mm, outer  $\emptyset$  10 mm.

- ▶ Stainless steel AISI 304 (1.4301)
- Sterilisable
- ▶ Inner Ø 8 mm, outer Ø 10 mm

| QualiRod cylindrical Drilling depth mm         | Quantity scale from | Item no.     |
|------------------------------------------------|---------------------|--------------|
| 200 Accessories                                | 5                   | 5311-0101 N4 |
| Description                                    |                     | Item no.     |
| Transport case, inner dimensions 258x178x45 mm |                     | 3600-0021 N3 |