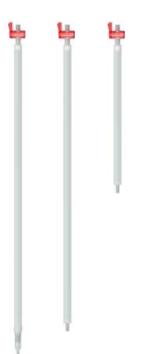

# Dip Sampler, plunging siphon

Dip sampler for simple removal of liquid samples. Good view due to transparent tubes. Upper end with reflux valve, lower end with ball valve.

- PP, transparent
- Dip sampler, item no. 5315-0200, steplessly extendable from 100 cm to 200 cm
- All-layer and point sampling possible

### Dip Sampler, plunging siphon

| Volume ml | Immersion depth cm      | Tube Ø mm         | Item no.                                                        |                                                                                                    |
|-----------|-------------------------|-------------------|-----------------------------------------------------------------|----------------------------------------------------------------------------------------------------|
| 140       | 50                      | 25                | 5315-0050 N4                                                    |                                                                                                    |
| 280       | 100                     | 25                | 5315-0100 N4                                                    |                                                                                                    |
| 500       | 100 - 200               | 25                | 5315-0200 N4                                                    |                                                                                                    |
|           | Volume ml<br>140<br>280 | 140 50<br>280 100 | Volume ml Immersion depth cm Tube Ø mm   140 50 25   280 100 25 | Volume ml Immersion depth cm Tube Ø mm Item no.   140 50 25 5315-0050 N4   280 100 25 5315-0100 N4 |