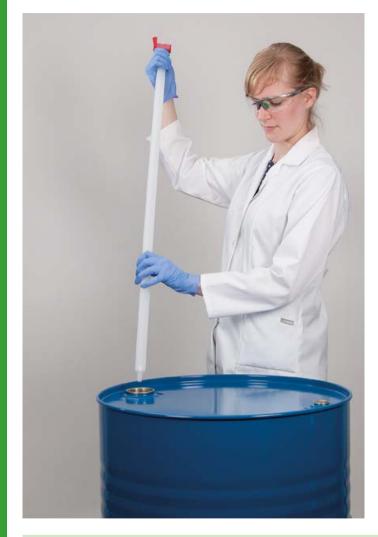

# Dip Sampler, plunging siphon

Dip sampler for simple removal of liquid samples. Good view due to transparent tubes. Upper end with reflux valve, lower end with ball valve.

- PP, transparent
- Dip sampler, item no. 5315-0200, steplessly extendable from 100 cm to 200 cm
- All-layer and point sampling possible

## All-layer sample

- Insert the dip sampler slowly into the liquid with the valve open.
- 2. Close valve.
- 3. Pull the dip sampler back and take out the sample.

### Point sampling/bottom sample

- Insert the dip sampler to the targeted point/to the ground with closed valve.
- 2. Open the valve the liquid flows in.
- 3. Close the valve.
- 4. Pull out the dip sampler, take out the sample.