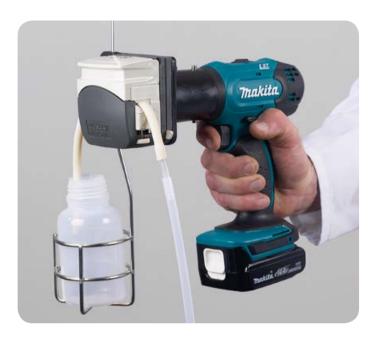

## Vampire Sampler | for sampling liquids in the field

Transportable, hose pump for liquids, independent of mains power. Ideal for sampling from barrels, tanks, wells, water separators and sewage and purification systems.

Vampire is packed in a handy transport case with: drive unit, two rechargeable batteries, battery charger, bottle holder, bottle LDPE 250 ml, hose pump and 5 m hose made of PE.

- Easy cleaning, liquid is only in contact with the hose
- Independent of mains power with rechargeable batteries and charger, incl. replacement battery
- ▶ Sampling directly into the original sample bottle
- Suction height up to 5 m
- Also suitable for contaminated substances or media containing particles
- Good chemical resistance
- ▶ Good delivery rate up to 2.0 l/min