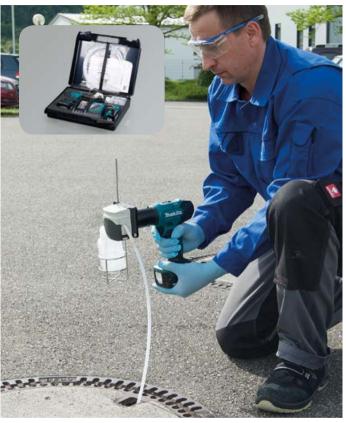

## Vampire Sampler | for sampling liquids in the field

Transportable, hose pump for liquids, independent of mains power. Ideal for sampling from barrels, tanks, wells, water separators and sewage and purification systems.

Vampire is packed in a handy transport case with: drive unit, two rechargeable batteries, battery charger, bottle holder, bottle LDPE 250 ml, hose pump and 5 m hose made of PE.

- Easy cleaning, liquid is only in contact with the hose
- Independent of mains power with rechargeable batteries and charger, incl. replacement battery
- ▶ Sampling directly into the original sample bottle
- Suction height up to 5 m
- Also suitable for contaminated substances or media containing particles
- Good chemical resistance
- ▶ Good delivery rate up to 2.0 l/min