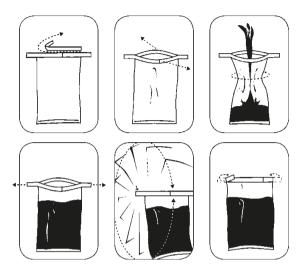

The SteriBag sampling bag is distinguished by its safe handling. When used according to instructions, samples are guaranteed sterile.

Integrated safety: The tab-ends are sealed in plastic film to prevent skin injuries.