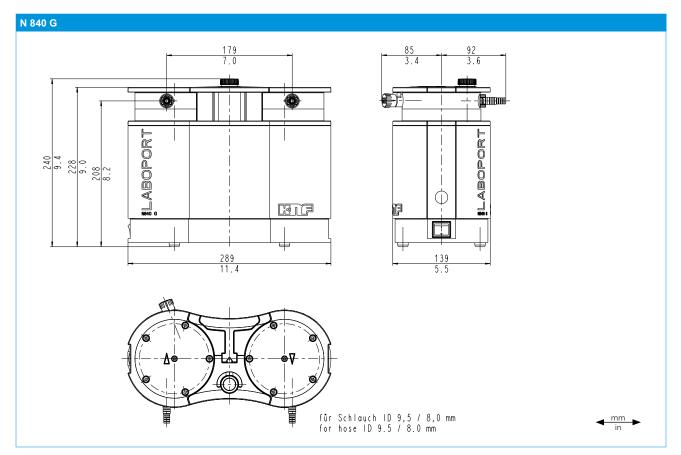

### **Dimensions**

#### OTHER DATA

| Weight [kg]                                    | 11.3            |
|------------------------------------------------|-----------------|
| Hose connections                               | ID 9.5-8, PVDF  |
| Dimensions W x H x D [mm]                      | 177 x 240 x 289 |
| Permissible media and ambient temperature [°C] | +5 to +40       |