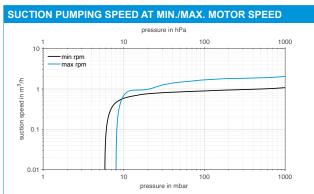

|  |
| Frequencies [Hz]                               | 50/60                            |  |
| Protection class                               | IP30                             |  |
| Power P <sub>1</sub> [W]                       | 100                              |  |
| Operating current [A]                          | 0.6 (100 V AC)<br>1.0 (240 V AC) |  |
| With thermal switch and power fuse             |                                  |  |

#### **Possible combinations**

When combined with the VC 900 vacuum control unit and the connection cable, the rotational speed is controlled in accordance with the requirements of the process. Ideal for combining with all common vacuum controllers with valve control.



### **Dimensions**



## **Performance Characteristics**