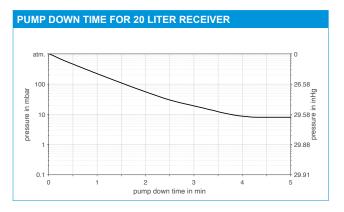

## **Performance Characteristics**

## Technical data

| Flow rate [m <sup>3</sup> /h] at atm. pressure | 2.04                             |  |
|------------------------------------------------|----------------------------------|--|
| Flow rate [l/min] at atm. pressure             | 34                               |  |
| Ultimate vacuum [mbar abs.]                    | 6.0                              |  |
| Operating pressure [bar]                       | 0.1                              |  |
| Voltage [V]                                    | 100-240                          |  |
| Frequencies [Hz]                               | 50/60                            |  |
| Protection class                               | IP30                             |  |
| Power P <sub>1</sub> [W]                       | 100                              |  |
| Operating current [A]                          | 0.6 (100 V AC)<br>1.0 (240 V AC) |  |
| With thermal switch and power fuse             |                                  |  |