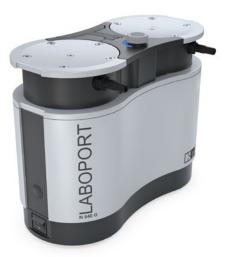

# DIAPHRAGM VACUUM PUMP LABOPORT<sup>®</sup> N 840 G

### **Technical features**

- 100% oil-free transfer thereby pure transferring, evacuation and compression of gases
- High level of vapor and condensate compatibility
- Ideal for extremely aggressive/corrosive gases and vapors
- ATEX compliant according to ( ) II 2/-G IIB+H2 T3 internal atmosphere only
- Integrated gas ballast valve
- Expandable: Separators and/or condensers can be purchased individually at any time and easily fitted, enabling users to build their own customized vacuum system
- 3-color status display for in operation / stand-by / error
- Integrated rotational speed control
- Environmentally friendly
- Start against ultimate vacuum of the pump