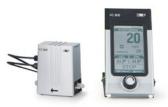

#### **Possible combinations**

When combined with the VC 900 vacuum control unit and the connection cable, the rotational speed is controlled in accordance with the requirements of the process. Ideal for combining with all common vacuum controllers with valve control.