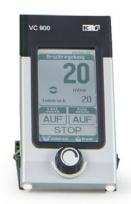

#### **OPERATING UNIT**

| Housing materials           | Plastic                         |  |
|-----------------------------|---------------------------------|--|
| Power supply                | Power cord, cable length 150 cm |  |
| Protection class            | IP 30                           |  |
| Mains voltage [V]           | 100 - 240                       |  |
| Frequency [Hz]              | 50/60                           |  |
| Operating current [A]       | max. 1.0                        |  |
| Dimensions W x H x D [mm]   | 101 x 181 x 67                  |  |
| Accuracy of measurement     | ± 1 mbar                        |  |
| Measuring limit [mbar abs.] | upper: 1100<br>lower: 0         |  |
| Interface                   | Mini-USB                        |  |