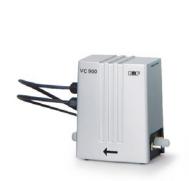

#### **CONTROL UNIT**

| Dimensions W x H x D [mm]                                  | 155 x 109 x 60                                          |
|------------------------------------------------------------|---------------------------------------------------------|
| Hose connections: - for gas in - for gas out - for venting | ID 10, PVDF<br>ID 10, PVDF<br>ID 4, nickel-plated brass |