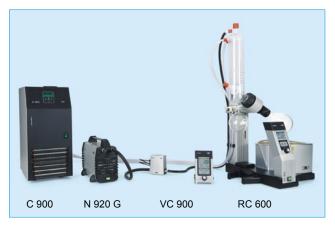

|
|------------------------------------------------------------|---------------------------------------------------------|
| Hose connections: - for gas in - for gas out - for venting | ID 10, PVDF<br>ID 10, PVDF<br>ID 4, nickel-plated brass |

#### OTHER DATA

| Total weight [kg]                              | 1.2        |
|------------------------------------------------|------------|
| Permissible media and ambient temperature [°C] | +10 to +40 |

## INSTALLATION

Operating unit can be used as bench-top device providing 3 different display positions

Operating unit can be mounted at the wall

## **Dimensions**



|         | ID     |
|---------|--------|
| 2 meter | 307757 |
| 5 meter | 307758 |
|         |        |

## **Combination possibility**