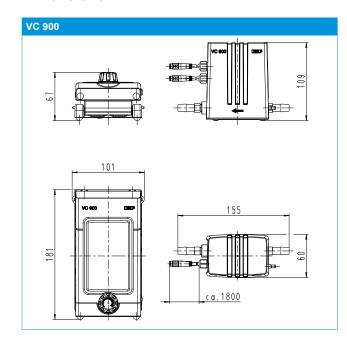

#### **OPERATING UNIT**

| Housing materials           | Plastic                         |  |
|-----------------------------|---------------------------------|--|
| Power supply                | Power cord, cable length 150 cm |  |
| Protection class            | IP 30                           |  |
| Mains voltage [V]           | 100 - 240                       |  |
| Frequency [Hz]              | 50/60                           |  |
| Operating current [A]       | max. 1.0                        |  |
| Dimensions W x H x D [mm]   | 101 x 181 x 67                  |  |
| Accuracy of measurement     | ± 1 mbar                        |  |
| Measuring limit [mbar abs.] | upper: 1100<br>lower: 0         |  |
| Interface                   | Mini-USB                        |  |

#### **CONTROL UNIT**

| Dimensions W x H x D [mm]                                  | 155 x 109 x 60                                          |
|------------------------------------------------------------|---------------------------------------------------------|
| Hose connections: - for gas in - for gas out - for venting | ID 10, PVDF<br>ID 10, PVDF<br>ID 4, nickel-plated brass |

## **Dimensions**

|         | ID     |
|---------|--------|
| 2 meter | 307757 |
| 5 meter | 307758 |
|         |        |