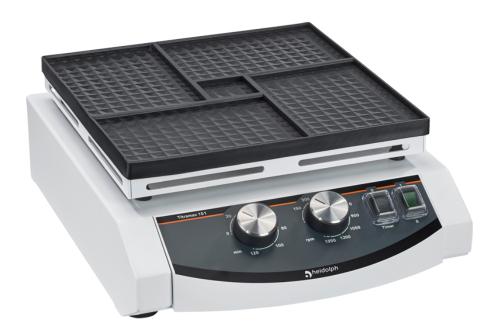

## Titramax 101

P/N: 544-11300-00

The powerful with a 3 mm shaking orbit

With a capacity of four multi-well plates, the Titramax 101 ensures more intensive mixing results. With a 3 mm orbit, this model is particularly suitable for processes in which solids must be distributed or dissolved in the cavities.

The speed setting of 150-1,350 rpm guarantees a continuously variable adjustment. Use the integrated timer with a runtime of up to 120 minutes for defined processes. The shaker can of course also be used in continuous operation.

## Titramax 101 - Technical Data

| Overheat protection            | self-resetting                                                                                     |
|--------------------------------|----------------------------------------------------------------------------------------------------|
| Permissible ambient conditions | 5 - 31 °C at 80 % rel. humidity 32 - 40 °C<br>decreasing linearly up to max. 50 % rel.<br>humidity |
| Weight                         | 5.5 kg                                                                                             |
| Protection class IEC 60529     | IP 30                                                                                              |
| Timer                          | yes (max. 120 min)                                                                                 |
| Rotation speed range           | 150 - 1,350 rpm                                                                                    |
| Power input                    | 31 W                                                                                               |
| Dimensions (w/d/h)             | 245 x 310 x 125 mm                                                                                 |
| Max. Load                      | 2 kg                                                                                               |
| Operating Mode                 | timer or continous                                                                                 |
| Rotation speed setting         | electronic control                                                                                 |
| Orbit / Stroke                 | 3 mm                                                                                               |
| Platform size                  | 220 x 220 mm                                                                                       |
| Accessories included           | space for 4 microtier plates                                                                       |
| Angle                          | -                                                                                                  |
| Motion                         | vibrating                                                                                          |