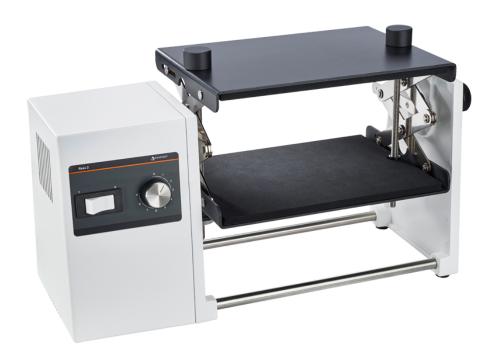

## Reax 2 inlc. universal adaptor

P/N: 541-21009-00

- Quickly clamps in 2 vessels of any size and accepts load capacities up to 1 kg
- Speed continuously adjustable from 20 to 100 rpm
- Universal adaptor allows for the use of various vessels of 50 160-mm height
- In addition, an optional adaptor is available for the use of 20 test tubes at a time

## Reax 2 inlc. universal adaptor - Technical Data

| Overheat protection            | self-resetting                                                                                     |
|--------------------------------|----------------------------------------------------------------------------------------------------|
| Permissible ambient conditions | 5 - 31 °C at 80 % rel. humidity 32 - 40 °C<br>decreasing linearly up to max. 50 % rel.<br>humidity |
| Weight                         | 5.2 kg                                                                                             |
| Protection class IEC 60529     | IP 21                                                                                              |
| Timer                          | -                                                                                                  |
| Rotation speed range           | 20 - 100 rpm                                                                                       |
| Power input                    | 27 W                                                                                               |
| Dimensions (w/d/h)             | 510 x 180 x 235 mm                                                                                 |
| Max. Load                      | 1 kg                                                                                               |
| Operating Mode                 | -                                                                                                  |
| Rotation speed setting         | analog                                                                                             |
| Orbit / Stroke                 | -                                                                                                  |
| Platform size                  | W 230 x D 198 mm                                                                                   |
| Accessories included           | universal adapter                                                                                  |
| Angle                          | -                                                                                                  |
| Motion                         | overhead                                                                                           |