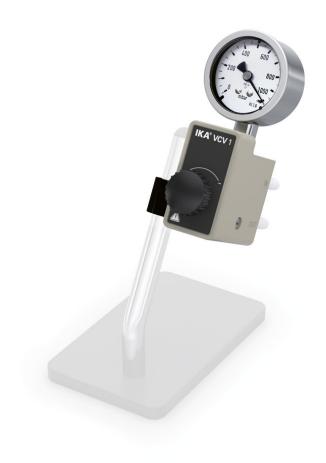

## **VCV 1 Vacuum control valve manual**

/// Data Sheet

Allows for adjusting the set vacuum value on the manual manometer.

VC 10.400 stand not included in the scope of delivery, available as accessory (ID no. 0035001735).