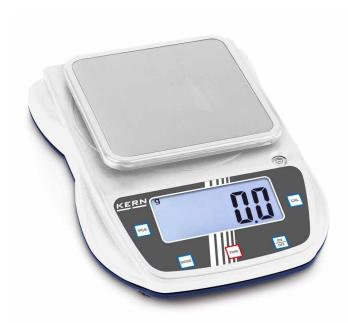

## The compact all-round model with robust stainless steel weighing plate for use in laboratories, industries, and for teaching

## **Features**

- Thanks to its compact, robust design, its bright display and high precision, this range is ideal for use in laboratories, quality control, production as well in schools and universities for teaching e.g. biology, chemistry and physics
- Large, shock proof weighing plate made from stainless steel, can be removed and therefore is hygienic and easy to clean
- 1 Particularly flat design
- Ergonomically-optimised key pad with large keys and a high-contrast LCD screen
- 2 Secure and non-slip positioning with rubber feet
- Level indicator and levelling feet for precise levelling of the scale, fitted as standard, to give the most accurate weighing result
- Adjusting program CAL for quick setting of the balance accuracy using an external test weight at an additional price, see *Test weights*

## **Technical data**

- Large backlit LCD display, digit height 22 mm
- · Dimensions weighing surface, stainless steel
  - A Ø 105 mm
- **B** W×D 120×120 mm, see larger picture
- Overall dimensions W×D×H 225×160×50 mm
- Optional battery operation,  $2\times1.5~V$  AA not included in scope of delivery, operating time up to 70 h
- Mains adapter external, standard
- Net weight approx. 0,50 kg
- Permissible ambient temperature 5 °C/40 °C