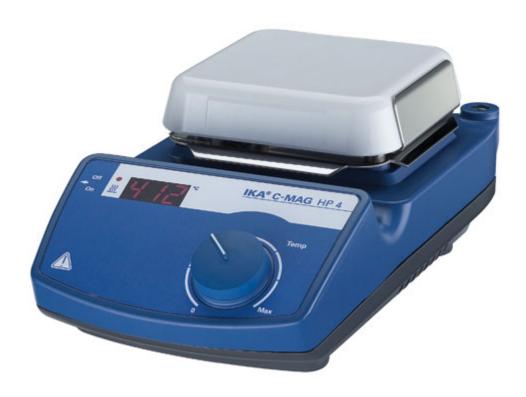

## C-MAG HP 4

Hotplate made of ceramic glass which offers excellent chemical resistance.

- Fixed safety circuit of 550 °C
- Hot Top indicator >> hot surface warning to prevent burns!
- Exact temperature setting via digital display (LED)
- Digital error code display
- Elevated control panel for protection against leaking liquids

Accessories: H 16 V Support rod, C-MAG Adapter, LABLIFT m

| Technical Data                             |                 |
|--------------------------------------------|-----------------|
| Number of heating points                   | 1               |
| Heat output [W]                            | 250             |
| Heating temperature range [°C]             | 50 - 500        |
| Heat control                               | LED             |
| Set temperature resolution [±K]            | 10              |
| Volume max. [I]                            | 5               |
| Heating rate heating plate [K/min]         | 2.5             |
| Set-up plate material                      | ceramic         |
| Set-up plate dimensions [mm]               | 100 x 100       |
| Dimensions (W x H x D) [mm]                | 150 x 105 x 260 |
| Weight [kg]                                | 3               |
| Permissible ambient temperature [°C]       | 5 - 40          |
| Permissible relative humidity [%]          | 80              |
| Protection class according to DIN EN 60529 | IP 21           |
| Voltage [V]                                | 230 / 120 / 100 |
| Frequency [Hz]                             | 50/60           |
| Power input [W]                            | 255             |
| Ident. No.                                 | 0003581600      |